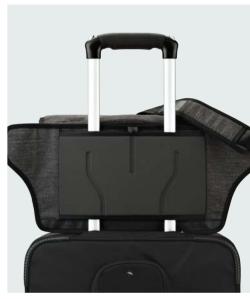

Stretch side pocket holds a compact umbrella or other quick-grab necessity (available on SH 180 only).

Trolley sleeve/panel crafted of non-snagging material (available on SL 140 and SH 180 only).