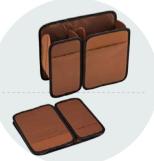

A low-profile FlexPocket™ keeps your essential gear (like headphones, wallet, smartphone, camera, sunglasses, light jacket) organized with collapsible bellows that provide suspended protection from impact when deployed, and fold flat when not in use.

Two-tone, spun polyester with DWR (durable water repellant) coating and weather-treated zippers nicely balances the refined look of a woven and the high performance of a tech fabric. Leather touchpoints and a smooth, bronze-tone lining add a dash of luxury.

### StreetLine Series StreetLine SL 140, SH 120 and SH 180

Custom FlexPocket<sup>™</sup> design can be expanded for suspended impact protection and collapsed to create an open-style compartment.

Roomy interior is built to fit lots of essentials, plus a tablet and laptop (mini tablet only in SH 120).