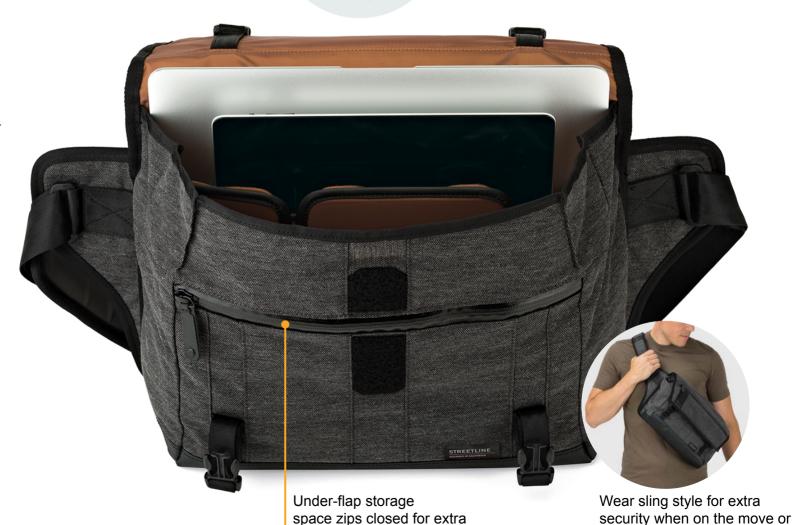

Find out more at lowepro.com

Multiple pockets offer easy access to quick-grab items like transit passes, pens, keys, etc.

Messenger-style design to wear over shoulder or across body Super-roomy, under-flap storage space buckles closed for extra protection when needed

### StreetLine Series StreetLine SL 140, SH 120 and SH 180

Custom FlexPocket<sup>™</sup> design can be expanded for suspended impact protection and collapsed to create an open-style compartment.

Roomy interior is built to fit lots of essentials, plus a tablet and laptop (mini tablet only in SH 120).

Stretch side pocket holds a compact umbrella or other quick-grab necessity (available on SH 180 only).

Trolley sleeve/panel crafted of non-snagging material (available on SL 140 and SH 180 only).