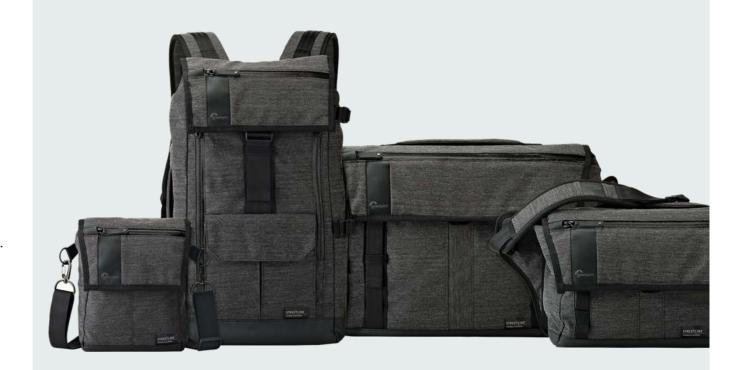

# StreetLine Series StreetLine SL 140, SH 120, SH 180 and BP 250

There is freedom in taking a minimal approach to your carry. Especially if you are a city dweller or savvy traveler. Our StreetLine series of sophisticated, everyday bags offers a slim, protective and efficient way to move with your gear through urban streets and on public transit.

## StreetLine Series StreetLine SL 140, SH 120, SH 180 and BP 250

- Move through busy streets, stations, airports and tight spots – without a hassle – thanks to the slim, efficient and easy-carry profile of StreetLine.
- Use the FlexPocket<sup>™</sup> interior to keep a day's essentials organized, protected and within easy reach. Don't need a lot of organization? Collapse the pocket and stash all your gear in the main compartment.
- Weather or not: no problem with our custom blend of coated fabrics with the look of canvas and the high, moisture-repelling performance of a synthetic.
- Vary your carry and use adjustable straps, grab handles and trolley sleeves to change up the way you and your gear get about.
- Details make the difference: such as leather grab handles and touchpoints, coated zippers for elemental protection, tablet/laptop pockets, non-snagging back panels, quick-access pockets for small items, etc.

### **StreetLine Series**