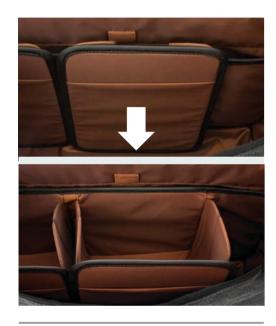

A low-profile FlexPocket™ keeps your essential gear (like headphones, wallet, smartphone, camera, sunglasses, light jacket) organized with collapsible bellows that provide suspended protection from impact when deployed, and fold flat when not in use.

### StreetLine Series StreetLine SL 140, SH 120 and SH 180

Custom FlexPocket<sup>™</sup> design can be expanded for suspended impact protection and collapsed to create an open-style compartment.

Roomy interior is built to fit lots of essentials, plus a tablet and laptop (mini tablet only in SH 120).