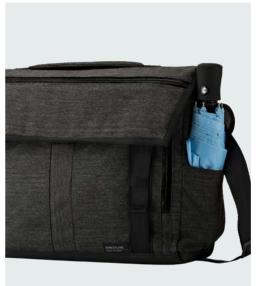

Stretch side pocket holds a compact umbrella or other quick-grab necessity (available on SH 180 only).

Trolley sleeve/panel crafted of non-snagging material (available on SL 140 and SH 180 only).

#### StreetLine BP 250

Smooth and non-snagging back panel provides all-day wearing comfort. Two leather grab handles (at top and side) make it easy to change your carry mode.

Stretch side pocket holds a compact umbrella or other quick-grab necessity.