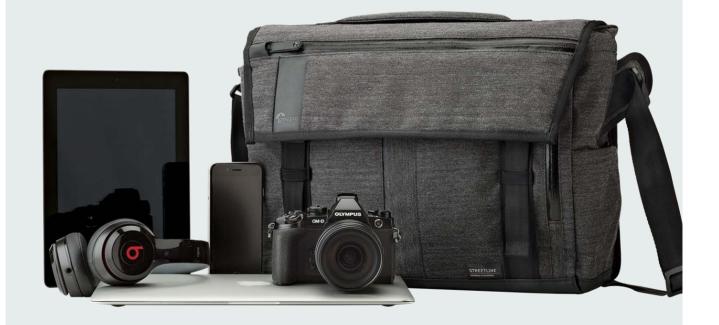

A low-profile FlexPocket™ keeps your essential gear (like headphones, wallet, smartphone, camera, sunglasses, light jacket) organized with collapsible bellows that provide suspended protection from impact when deployed, and fold flat when not in use.

StreetLine SH 180 shown

**SL 140** 

- 11" laptop and a tablet
- As a **day bag**, the SL 140 fits things like a smartphone, wallet, keys, light jacket, passport, sunglasses, headphones and other small items.
- As a photo bag, the SL 140 fits things like a mirrorless camera plus several small, go-to items you want for the day.

Small-scale design is ideal for minimal items you need for the day

Available Color: Charcoal Grey Models may vary by locations.

Find out more at lowepro.com

**SH 180** 

- 13" laptop and a tablet
- As a day bag, the SH 180 fits things like a smartphone, wallet, keys, light jacket, passport, sunglasses, headphones and other items.
- As a photo bag, the SH 180 fits things like a standard DSLR plus other, go-to items you want for the day.