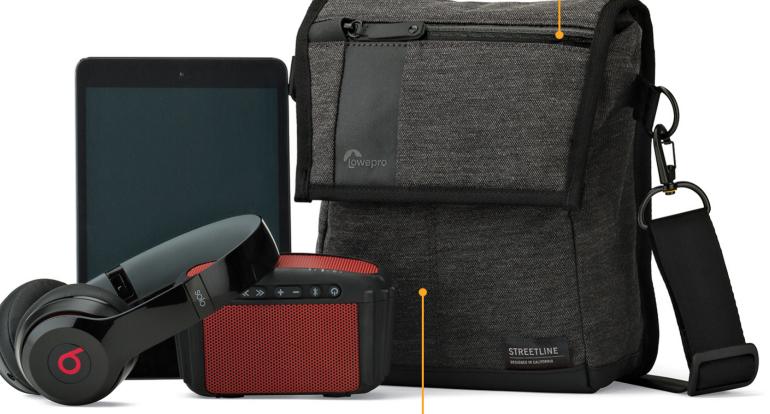

A low-profile FlexPocket™ keeps your essential gear (like headphones, wallet, smartphone, camera, sunglasses, light jacket) organized with collapsible bellows that provide suspended protection from impact when deployed, and fold flat when not in use.

StreetLine SH 180 shown

**SL 140** 

- 11" laptop and a tablet
- As a **day bag**, the SL 140 fits things like a smartphone, wallet, keys, light jacket, passport, sunglasses, headphones and other small items.
- As a photo bag, the SL 140 fits things like a mirrorless camera plus several small, go-to items you want for the day.