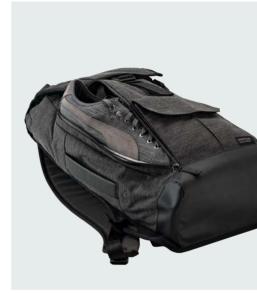

StreetLine SH 180 shown

**SL 140** 

- 11" laptop and a tablet
- As a **day bag**, the SL 140 fits things like a smartphone, wallet, keys, light jacket, passport, sunglasses, headphones and other small items.
- As a photo bag, the SL 140 fits things like a mirrorless camera plus several small, go-to items you want for the day.

**Exterior Dimensions (WxDxH)** 

14.2 x 4.1 x 10.0 in. 36 x 10.5 x 25.3 cm

Interior Dimensions (WxDxH)

13.8 x 3.9 x 9.7 in. 35 x 10 x 24.5 cm

**Total Weight** 

1.4 lbs. | 0.7 kg

Multiple pockets offer easy access to quick-grab items like transit passes, pens, keys, etc.