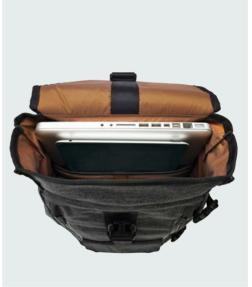

### StreetLine Series StreetLine SL 140, SH 120 and SH 180

Custom FlexPocket<sup>™</sup> design can be expanded for suspended impact protection and collapsed to create an open-style compartment.

Roomy interior is built to fit lots of essentials, plus a tablet and laptop (mini tablet only in SH 120).

Roomy interior is built to fit lots of essentials, plus a tablet and laptop.

Side-access zipper allows for thew quick retrieval of a needed item. A zippered pocket on the opposite side is a great place to stash travel documents.