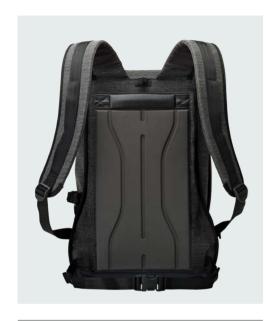

#### StreetLine BP 250

Smooth and non-snagging back panel provides all-day wearing comfort. Two leather grab handles (at top and side) make it easy to change your carry mode.

Stretch side pocket holds a compact umbrella or other quick-grab necessity.

Roomy interior is built to fit lots of essentials, plus a tablet and laptop.

Side-access zipper allows for thew quick retrieval of a needed item. A zippered pocket on the opposite side is a great place to stash travel documents.