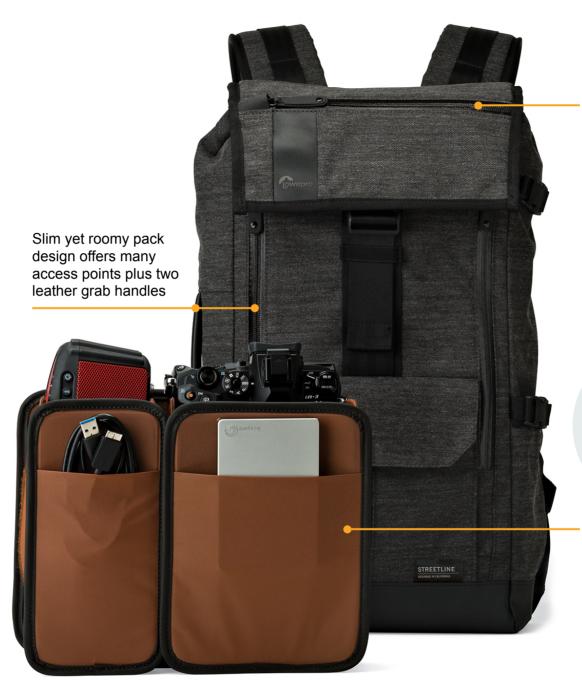

A low-profile FlexPocket™ keeps your essential gear (like headphones, wallet, smartphone, camera, sunglasses, light jacket) organized with collapsible bellows that provide suspended protection from impact when deployed, and fold flat when not in use.

Two-tone, spun polyester with DWR (durable water repellant) coating and weather-treated zippers nicely balances the refined look of a woven and the high performance of a tech fabric. Leather touchpoints and a smooth, bronze-tone lining add a dash of luxury.

Find out more at lowepro.com

Multiple pockets offer easy access to quick-grab items like transit passes, pens, keys, etc.

FlexPocket™ system includes interior, structured compartments plus outer slash pockets for a thin wallet, passport, smartphone, etc.

#### StreetLine BP 250

Smooth and non-snagging back panel provides all-day wearing comfort. Two leather grab handles (at top and side) make it easy to change your carry mode.

Stretch side pocket holds a compact umbrella or other quick-grab necessity.