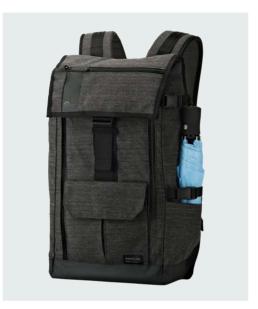

Stretch side pocket holds a compact umbrella or other quick-grab necessity (available on SH 180 only).

Trolley sleeve/panel crafted of non-snagging material (available on SL 140 and SH 180 only).

#### **BP 250**

- 13" laptop and a tablet
- As a daypack, the BP 250 fits things like a smartphone, wallet, keys, jacket, hat, passport, sunglasses, headphones and other items.
- As a photo bag, the BP 250 fits things like a standard DSLR with an extra lens or flash plus other, go-to items you want for the day.

#### StreetLine BP 250

Smooth and non-snagging back panel provides all-day wearing comfort. Two leather grab handles (at top and side) make it easy to change your carry mode.

Stretch side pocket holds a compact umbrella or other quick-grab necessity.