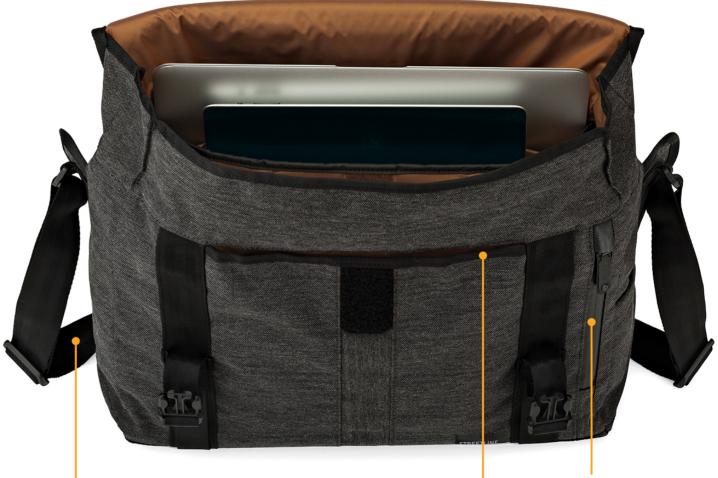

StreetLine SH 180 shown

**SL 140** 

- 11" laptop and a tablet
- As a **day bag**, the SL 140 fits things like a smartphone, wallet, keys, light jacket, passport, sunglasses, headphones and other small items.
- As a photo bag, the SL 140 fits things like a mirrorless camera plus several small, go-to items you want for the day.

### StreetLine Series StreetLine SL 140, SH 120 and SH 180

Custom FlexPocket<sup>™</sup> design can be expanded for suspended impact protection and collapsed to create an open-style compartment.

Roomy interior is built to fit lots of essentials, plus a tablet and laptop (mini tablet only in SH 120).