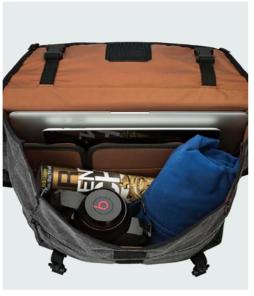

StreetLine SH 180 shown

**SL 140** 

- 11" laptop and a tablet
- As a **day bag**, the SL 140 fits things like a smartphone, wallet, keys, light jacket, passport, sunglasses, headphones and other small items.
- As a photo bag, the SL 140 fits things like a mirrorless camera plus several small, go-to items you want for the day.

### StreetLine Series StreetLine SL 140, SH 120 and SH 180

Custom FlexPocket<sup>™</sup> design can be expanded for suspended impact protection and collapsed to create an open-style compartment.

Roomy interior is built to fit lots of essentials, plus a tablet and laptop (mini tablet only in SH 120).