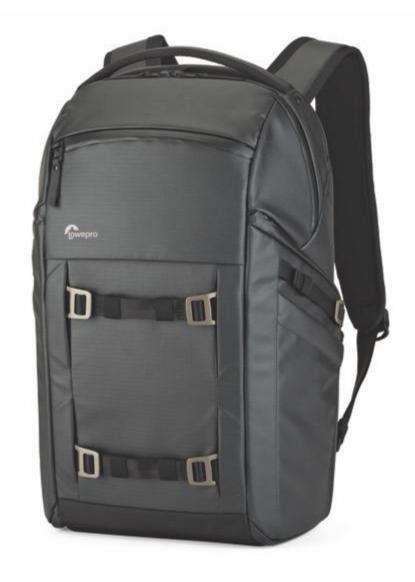

## FreeLine™ BP 350 AW

#### **Different Everyday**

Inspiration is everywhere. Your gear changes everyday, the freedom to carry what you need is essential. FreeLine is a premium, versatile daypack designed for today's storytellers, photographers and videographers. FreeLine is there to protect the tools that capture your vision, wherever you go, leaving you free to focus on the big picture.