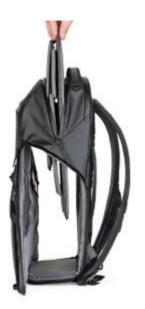

# **QuickShelf™ Divider System**

#### Because no two days are the same

Meet our revolutionary new adaptive interior divider system! QuickShelf ™ unfolds into 3-tier shelf or snaps flat to remove for open interior space so you can quickly and easily customize your storage. Includes pop-in lateral dividers for further customization and protection.