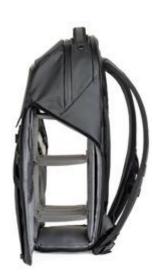

# **QuickShelf™ Divider System**

#### Because no two days are the same

Meet our revolutionary new adaptive interior divider system! QuickShelf ™ unfolds into 3-tier shelf or snaps flat to remove for open interior space so you can quickly and easily customize your storage. Includes pop-in lateral dividers for further customization and protection.