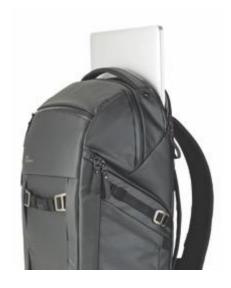

**Easy Access** Dual side-access panels offer quick access to gear so you never miss the shot.

Secure Laptop Storage CradleFit™ pocket suspends and protects up to 15" laptop.

#### **Different Everyday**

Dedicated CradleFit™ compartment suspends and protects up to 15" laptop.

ActivZone back panel gives targeted comfort and support. Back panel also features integrated trolly sleeve.