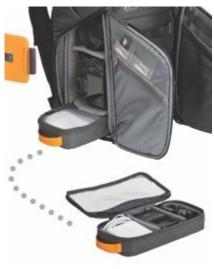

# **QuickShelf™ Divider System**

#### Because no two days are the same

Meet our revolutionary new adaptive interior divider system! QuickShelf ™ unfolds into 3-tier shelf or snaps flat to remove for open interior space so you can quickly and easily customize your storage. Includes pop-in lateral dividers for further customization and protection.