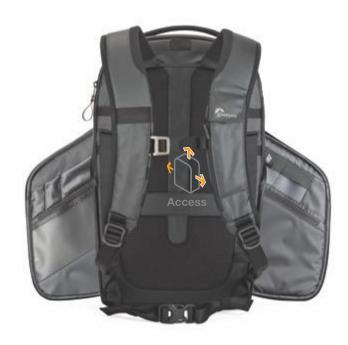

# **Dual Side-Access**

Dual side access panels offer quick access to gear so you never miss the shot.

Wide enough to fit 70-200mm f.2 8 horizontally.