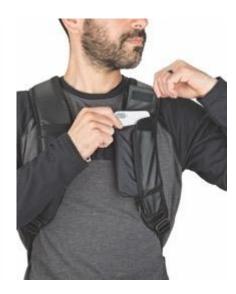

In-harness Phone Pocket offers easy access and protection for regular and plus size smartphones.

Integrated Gear Box provides easily accessible, customizable storage for a wide variety of gear.