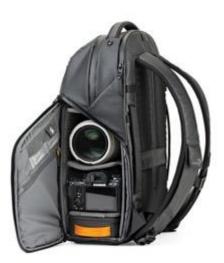

# **Dual Side-Access**

Dual side access panels offer quick access to gear so you never miss the shot.

Wide enough to fit 70-200mm f.2 8 horizontally.