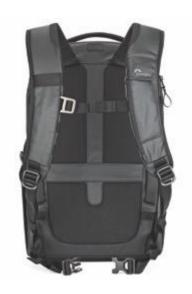

SKU: LP37170

ActivZone™ Back

targeted comfort

Panel gives

and support

CradleFit™ pocket holds

Super high-grade Nylon 66

exterior with Carbonate

#### **Different Everyday**

Dedicated CradleFit™ compartment suspends and protects up to 15" laptop.

ActivZone back panel gives targeted comfort and support. Back panel also features integrated trolly sleeve.