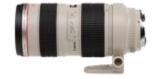

# **Dual Side-Access**

Dual side access panels offer quick access to gear so you never miss the shot.

Wide enough to fit 70-200mm f.2 8 horizontally.