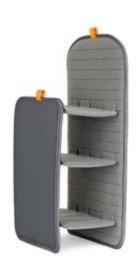

# **QuickShelf™ Divider System**

#### Because no two days are the same

Meet our revolutionary new adaptive interior divider system! QuickShelf ™ unfolds into 3-tier shelf or snaps flat to remove for open interior space so you can quickly and easily customize your storage. Includes pop-in lateral dividers for further customization and protection.