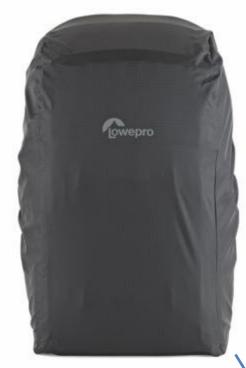

## **Weather Protection**

Super high-grade Nylon 66 exterior fabric with water and abrasion resistant Carbonate coating plus YKK weather-proof zippers and All Weather AW Cover provide unmatched protection from the elements.

All Weather AW Cover