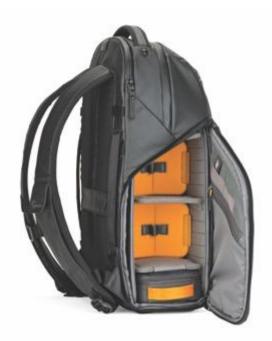

Innovative Adaptability QuickShelf™ adaptive interior divider system unfolds into 3-tier shelf or folds flat to remove for open interior space. Includes pop-in lateral dividers.

Weather Protection Super high-grade Nylon 66 exterior fabric with water and abrasion resistant Carbonate coating plus YKK weather-proof zippers and All Weather AW Cover™ provide unmatched protection from the elements.

# **QuickShelf™ Divider System**

#### Because no two days are the same

Meet our revolutionary new adaptive interior divider system! QuickShelf ™ unfolds into 3-tier shelf or snaps flat to remove for open interior space so you can quickly and easily customize your storage. Includes pop-in lateral dividers for further customization and protection.

# **Dual Side-Access**

Dual side access panels offer quick access to gear so you never miss the shot.

Wide enough to fit 70-200mm f.2 8 horizontally.