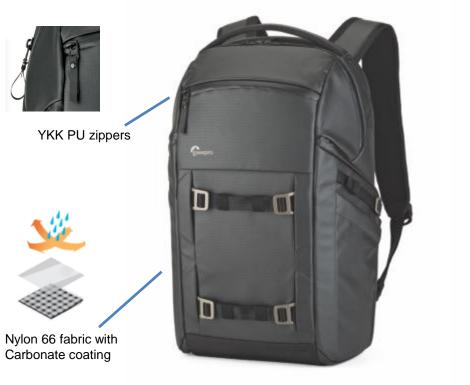

Innovative Adaptability QuickShelf™ adaptive interior divider system unfolds into 3-tier shelf or folds flat to remove for open interior space. Includes pop-in lateral dividers.

Weather Protection Super high-grade Nylon 66 exterior fabric with water and abrasion resistant Carbonate coating plus YKK weather-proof zippers and All Weather AW Cover™ provide unmatched protection from the elements.

## **Weather Protection**

Super high-grade Nylon 66 exterior fabric with water and abrasion resistant Carbonate coating plus YKK weather-proof zippers and All Weather AW Cover provide unmatched protection from the elements.