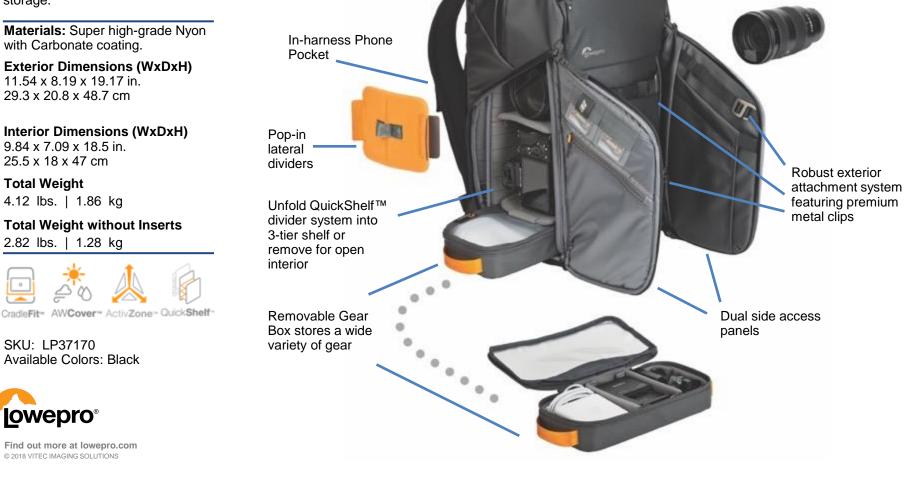

**Exterior Dimensions (WxDxH)** 

11.54 x 8.19 x 19.17 in. 29.3 x 20.8 x 48.7 cm

9.84 x 7.09 x 18.5 in. 25.5 x 18 x 47 cm

**Total Weight** 

4.12 lbs. | 1.86 kg

**Total Weight without Inserts** 

2.82 lbs. | 1.28 kg

SKU: LP37170

ActivZone™ Back

targeted comfort

Panel gives

and support

CradleFit™ pocket holds

Super high-grade Nylon 66

exterior with Carbonate

up to 15" laptop

YKK weather-

proof zippers

coating

© 2018 VITEC IMAGING SOLUTIONS

In-harness Phone Pocket offers easy access and protection for regular and plus size smartphones.

Integrated Gear Box provides easily accessible, customizable storage for a wide variety of gear.