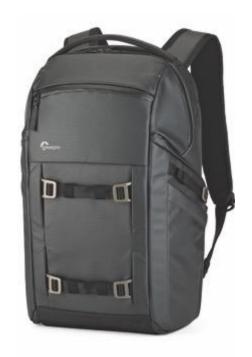

## FreeLine™ BP 350 AW

#### **Different Everyday**

Inspiration is everywhere. Your gear changes everyday, the freedom to carry what you need is essential. FreeLine is a premium, versatile daypack designed for today's storytellers, photographers and videographers. FreeLine is there to protect the tools that capture your vision, wherever you go, leaving you free to focus on the big picture.

### **Different Everyday**

FreeLine features our innovative QuickShelf™ adaptive interior system, high-grade weather and abrasion resistant fabrics, dual sideaccess doors and dedicated laptop storage.

Materials: Super high-grade Nyon with Carbonate coating.